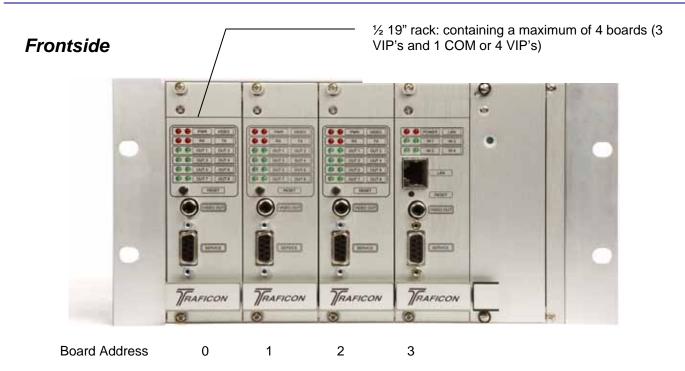

## VIP 1/2 19" RACK

## Ref. Nr. 10.326

JP12: RJ11 Backplane connectors for use with video bus Video connections (BNC) per board Input (top) & Output (bottom) Connector JP10 Connector JP9 **Digital Output BNC Matrix** Connector per Out (J22) board: JP6 to JP8 **BNC Video Bus Out** (J10) RS232 connector (P2) RS232 connector (P1)